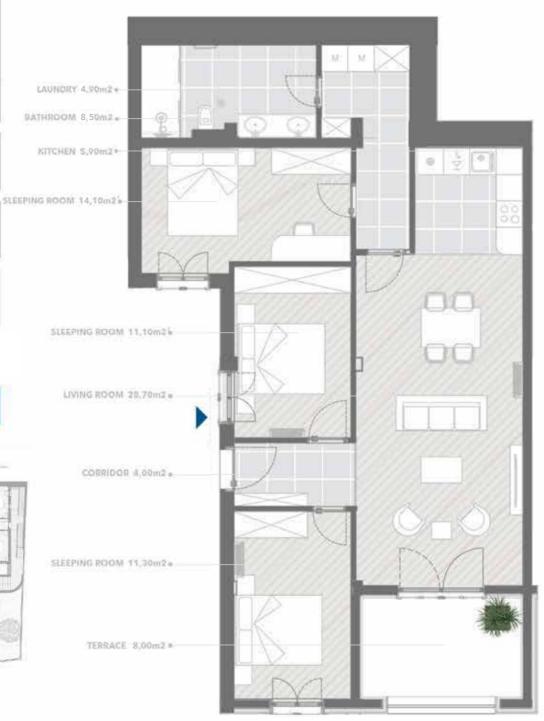

#### **PRICE 371,200 €**

SLEEPING ROOM 10,00m2.

LAUNDRY 2,90m2 =

BATHROOM 5,30m2+

KITCHEN 6,00m2 a

CORRIDOR 4,10m2»

BATHROOM 3,40m2\*

LIVING ROOM 23,40m2 =

SLEEPING ROOM 12,30m2\*

GREEN TERRACE 25,40m2\*