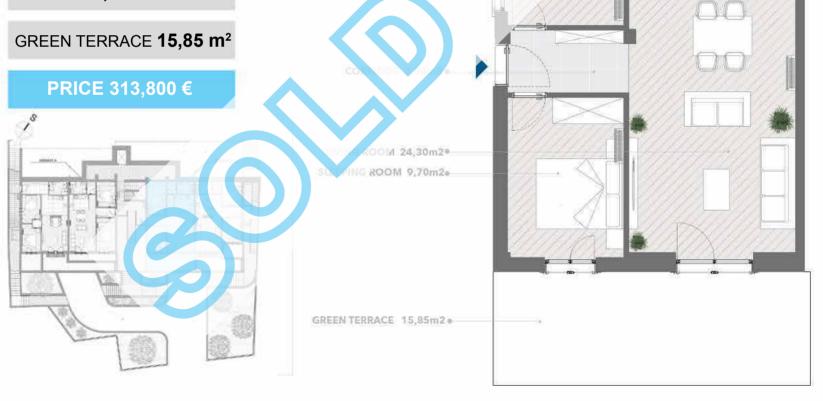

#### APARTMENT 5 SECOND FLOOR

INTERNAL AREA
72.80 m<sup>2</sup>

GREEN TERRACE 25.17 m<sup>2</sup>

#### PRICE 391,880 €