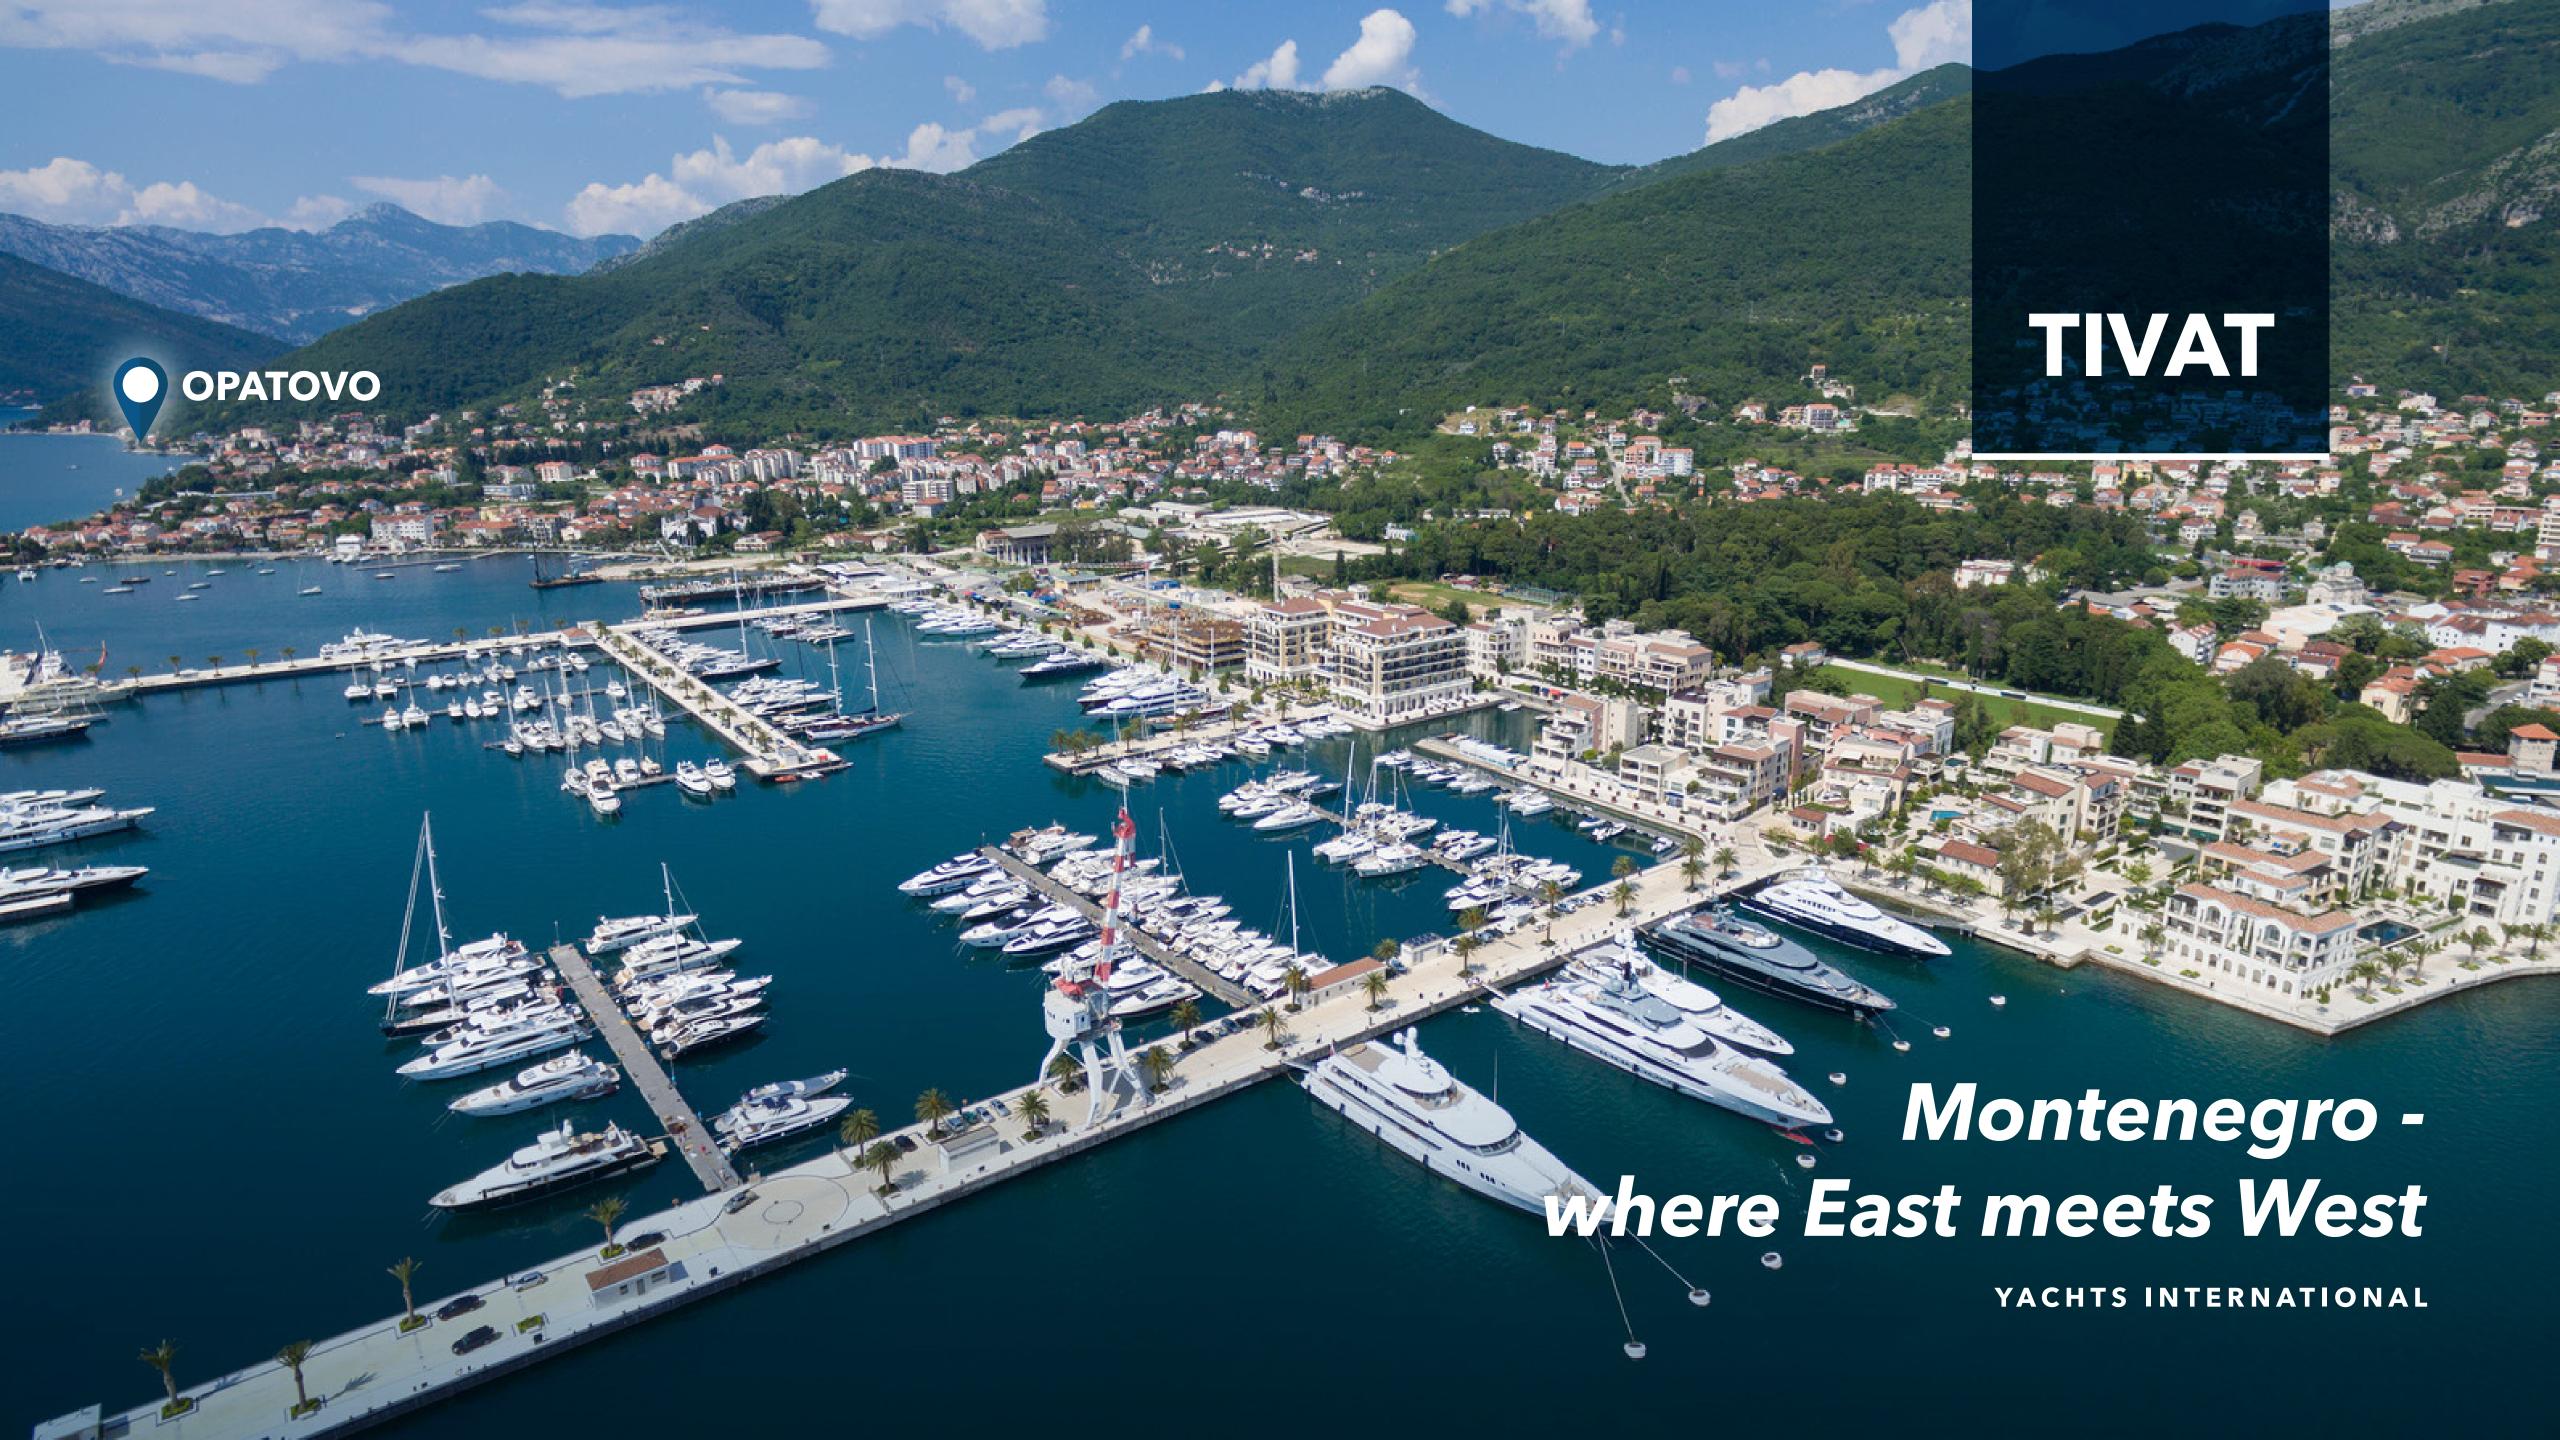

# **OPATOVO COMPLEX**

Opatovo apartment complex has a prime location in the calm area of Tivat Municipality.

In front of the complex is the well-connected road, the site is only several minutes from the Kamenari - Lepetane ferry and Porto Montenegro.

# The site is on the front line with wonderful sea and bay views.

Opatovo apartment complex - building 2 consists of 8 apartments, 10 underground garage lots and 4 parking places for visitors on the free plot area in front of the building.