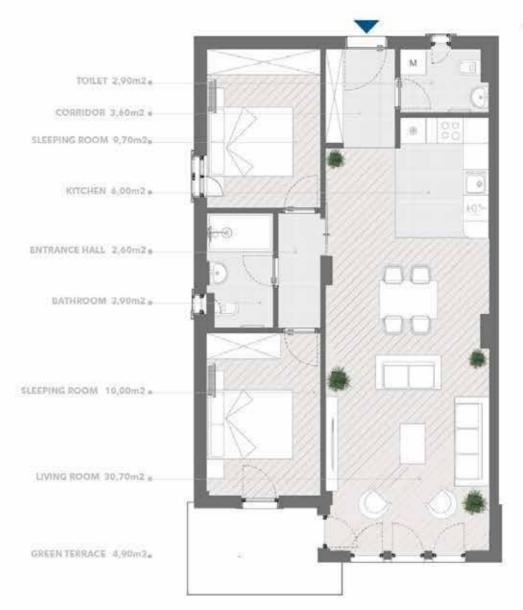

# APARTMENT 7 THIRD FLOOR

INTERNAL AREA 69,40 m<sup>2</sup>

GREEN TERRACE 4,90 m²

#### **PRICE 297,200 €**