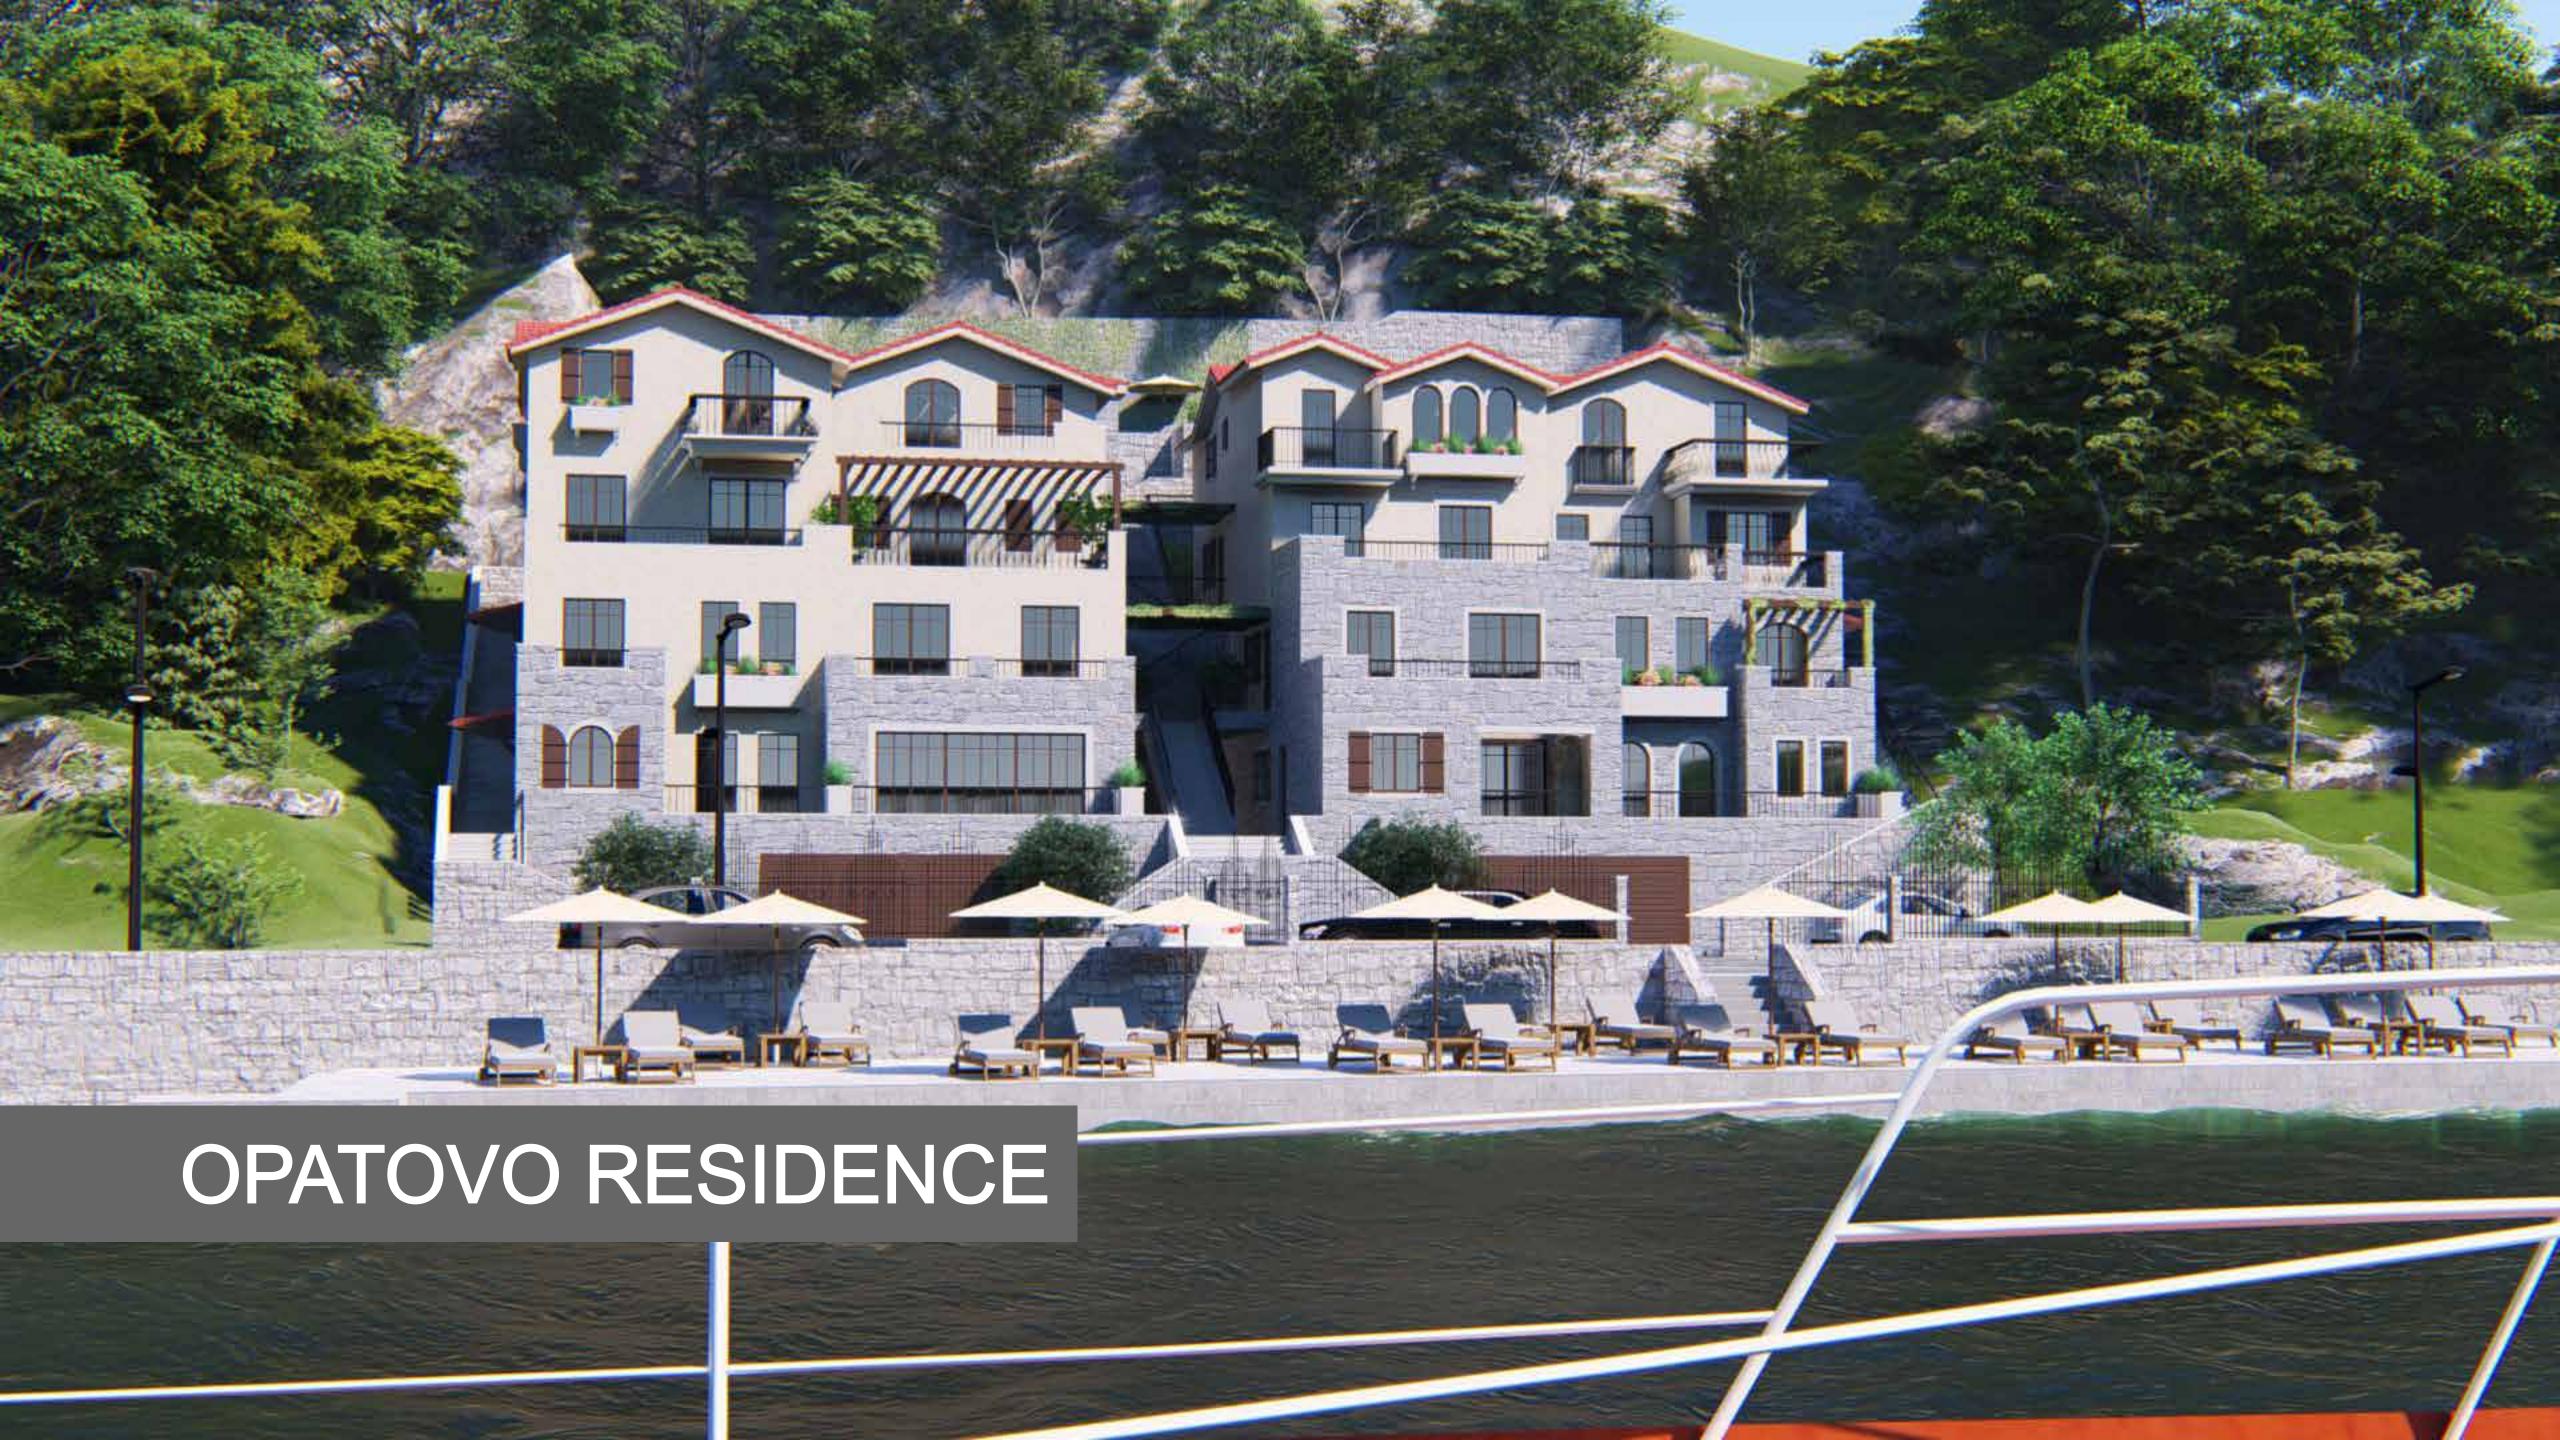

# **OPATOVO COMPLEX**

Opatovo apartment complex has a prime location in the calm area of Tivat Municipality.

In front of the complex is the well-connected road, the site is only several minutes from the Kamenari - Lepetane ferry and Porto Montenegro.

# The site is on the front line with wonderful sea and bay views.

Opatovo apartment complex - building 2 consists of 8 apartments, 10 underground garage lots and 4 parking places for visitors on the free plot area in front of the building.

The apartments sizes range from 63m2 - 98 m2 with a swimming pool.

The sales price starts from **4,000 eur/sqm** (VAT included).

This price includes: underground garage plot, usage of 25 sqm on the mooring at the beachfront nearby building and pool.