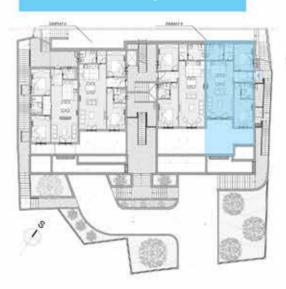

# The site is on the front line with wonderful sea and bay views.

Opatovo apartment complex - building 2 consists of 8 apartments, 10 underground garage lots and 4 parking places for visitors on the free plot area in front of the building.

#### LEGENDA POVRŠINA

OBJEKAT A
OBJEKAT B

NETO POVRŠINA **191,20m²** BR. PARKING MJESTA **10** 

NETO POVRŠINA **190,30m²** BR. PARKING MJESTA **10** 