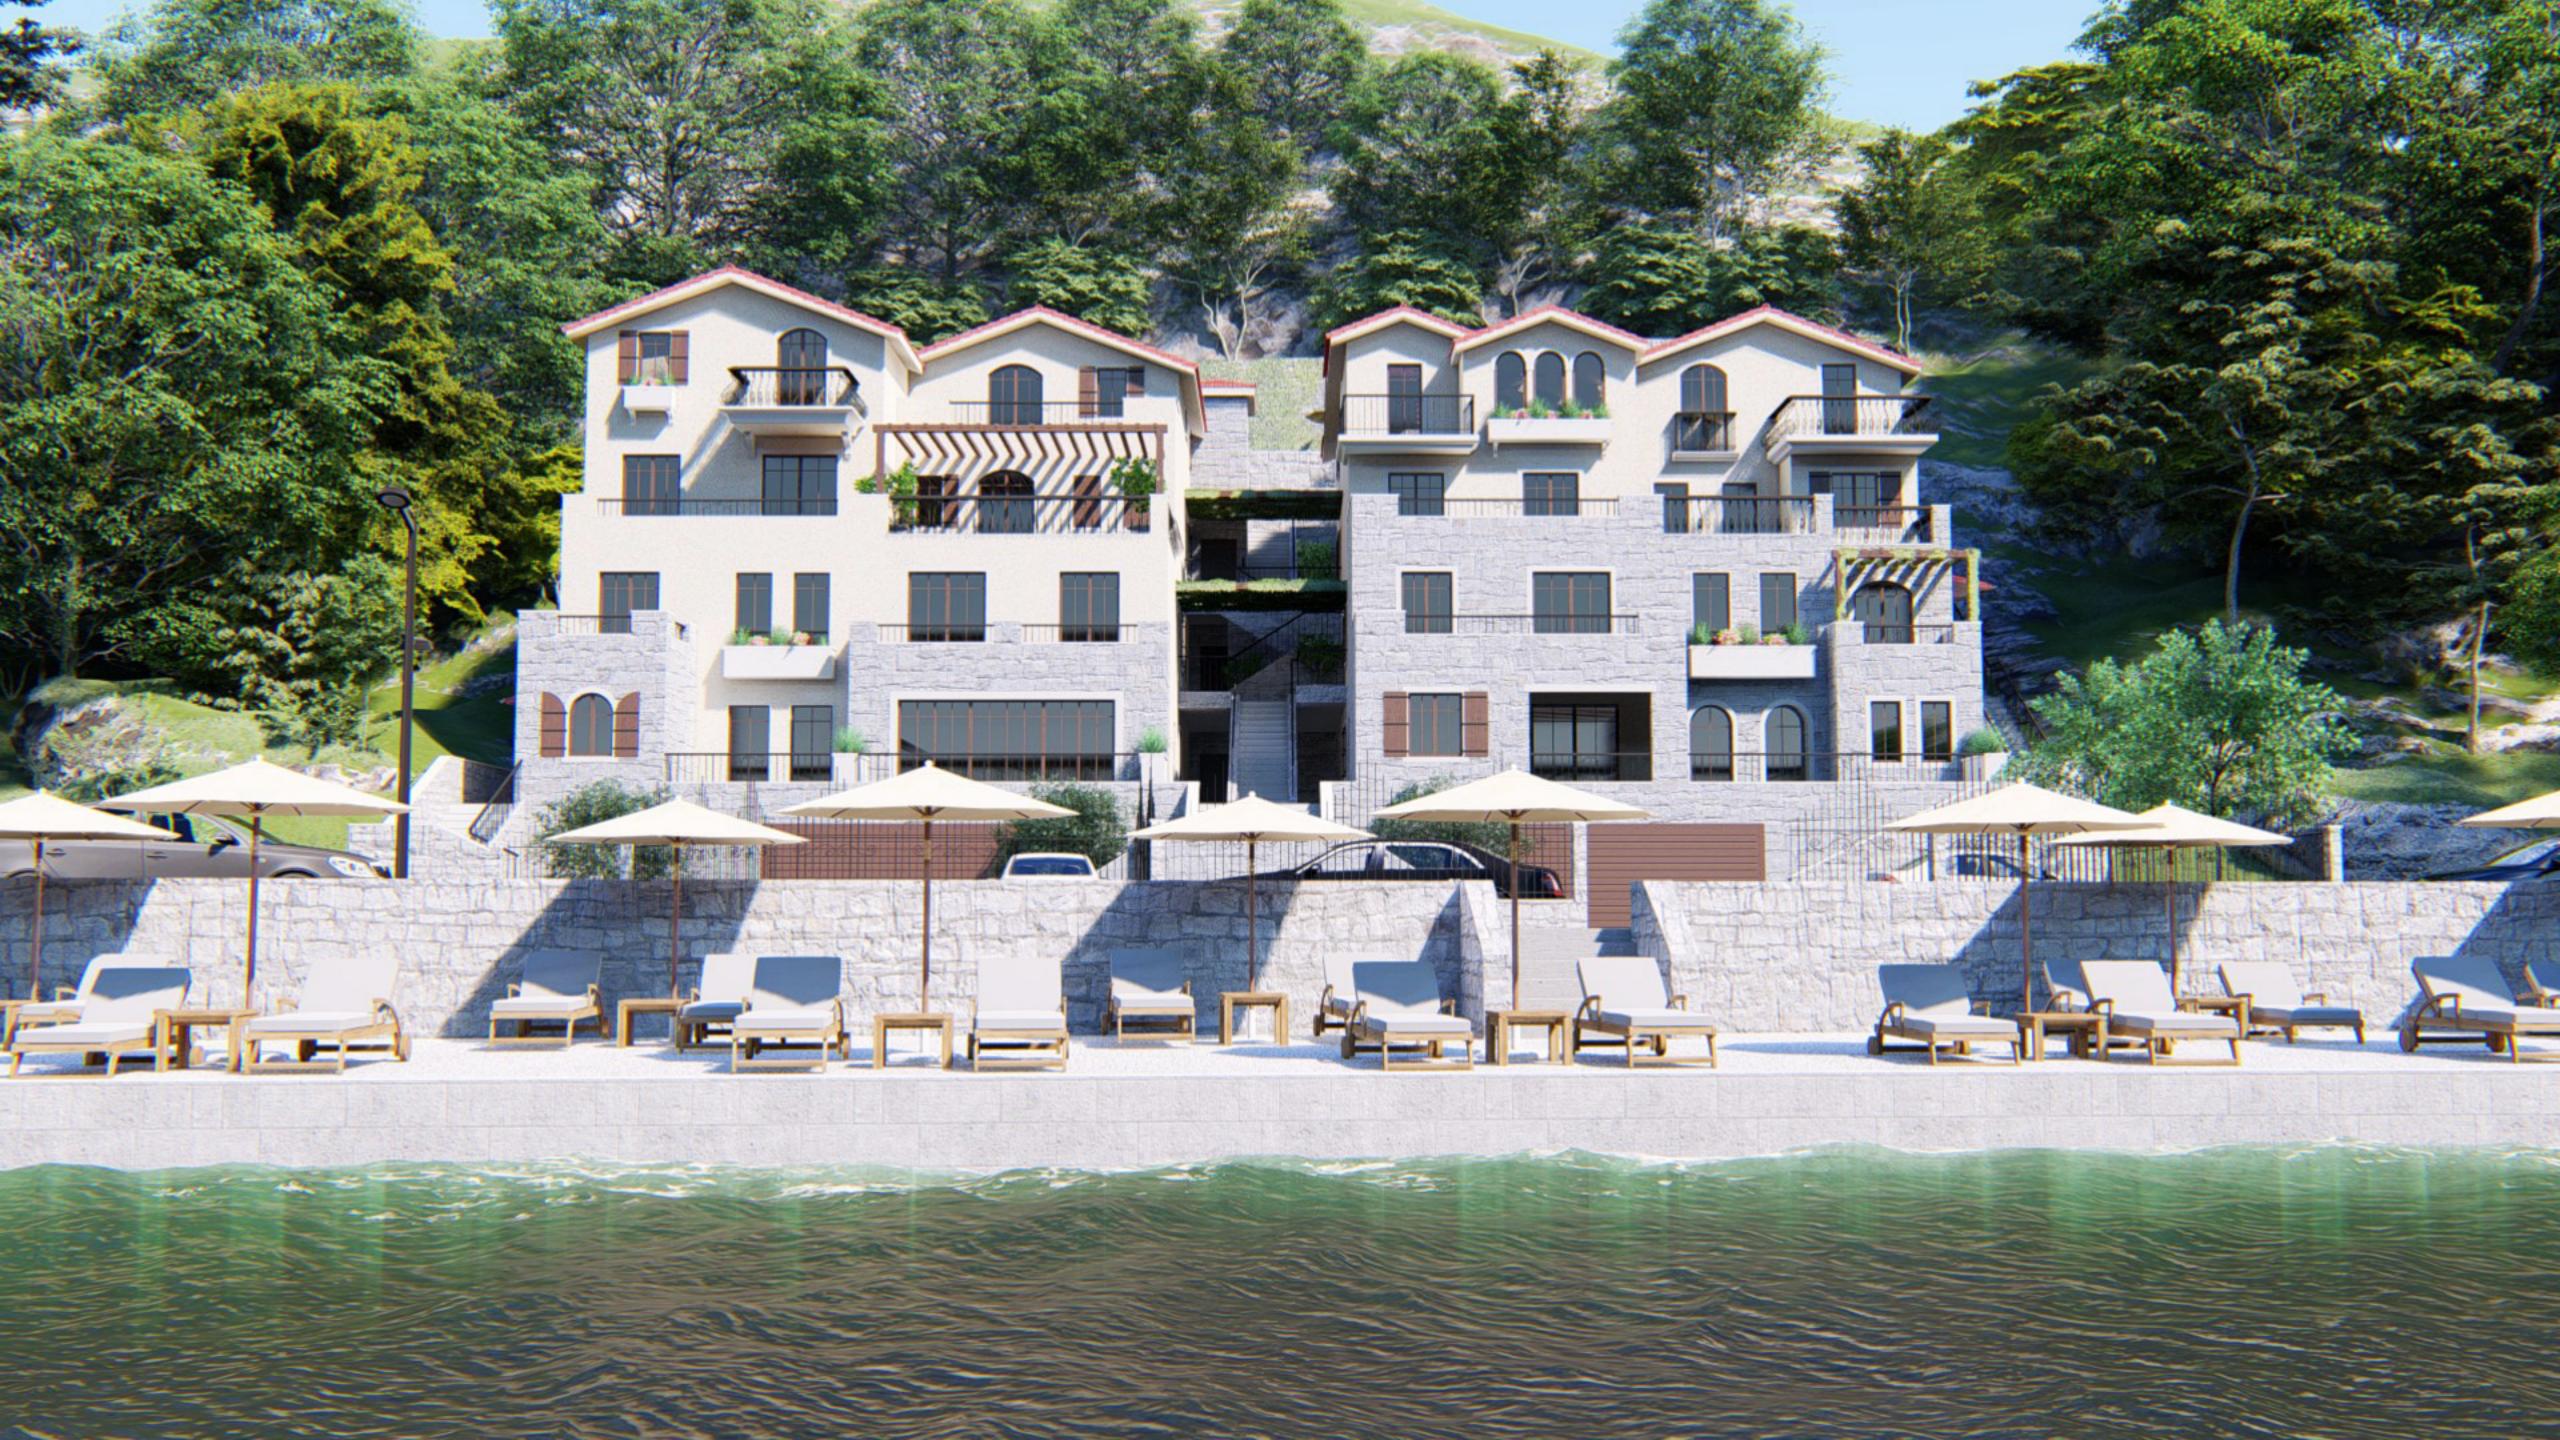

# **OPATOVO COMPLEX**

Opatovo apartment complex has a prime location in the calm area of Tivat Municipality.

In front of the complex is the well-connected road, the site is only several minutes from the Kamenari - Lepetane ferry and Porto Montenegro.

# The site is on the front line with wonderful sea and bay views.

Opatovo apartment complex - building 2 consists of 8 apartments, 10 underground garage lots and 4 parking places for visitors on the free plot area in front of the building.

The apartments sizes range from 63m2 - 98 m2 with a swimming pool.

The sales price starts from **4,000 eur/sqm** (VAT included).

This price includes: underground garage plot, usage of 25 sqm on the mooring at the beachfront nearby building and pool.