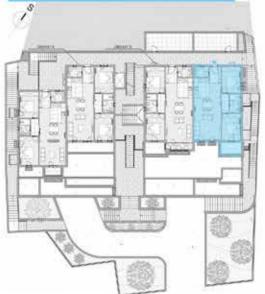

# The site is on the front line with wonderful sea and bay views.

Opatovo apartment complex - building 2 consists of 8 apartments, 10 underground garage lots and 4 parking places for visitors on the free plot area in front of the building.

The apartments sizes range from 63m2 - 98 m2 with a swimming pool.

The sales price starts from **4,000 eur/sqm** (VAT included).

This price includes: underground garage plot, usage of 25 sqm on the mooring at the beachfront nearby building and pool.