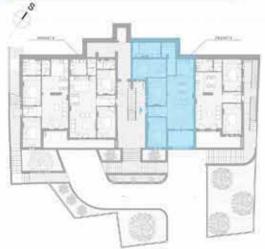

#### THREE BEDROOM APARTMENT

# APARTMENT 1 GROUND FLOOR

INTERNAL AREA 96,50 m<sup>2</sup>

#### PRICE 386,000 €