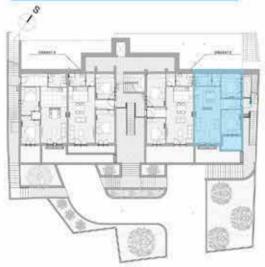

# APARTMENT 4 FIRST FLOOR

INTERNAL AREA 58,30 m<sup>2</sup>

GREEN TERRACE 5,10 m<sup>2</sup>

**PRICE 253,600 €** 