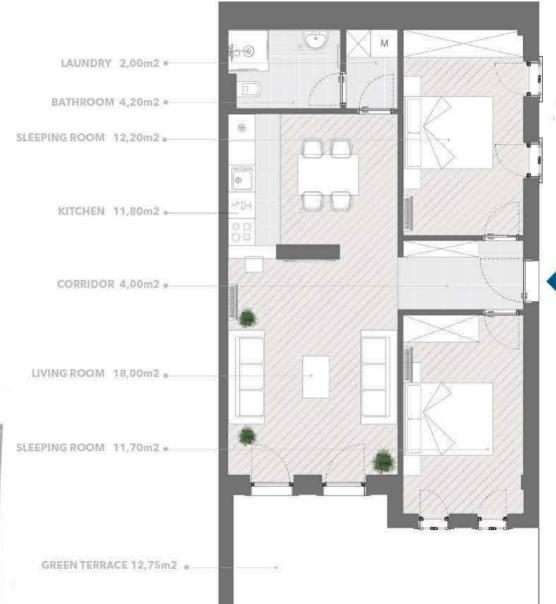

#### APARTMENT 2 GROUND FLOOR

INTERNAL AREA 63,90 m<sup>2</sup>

GREEN TERRACE 12,75 m²

#### PRICE 306,600 €