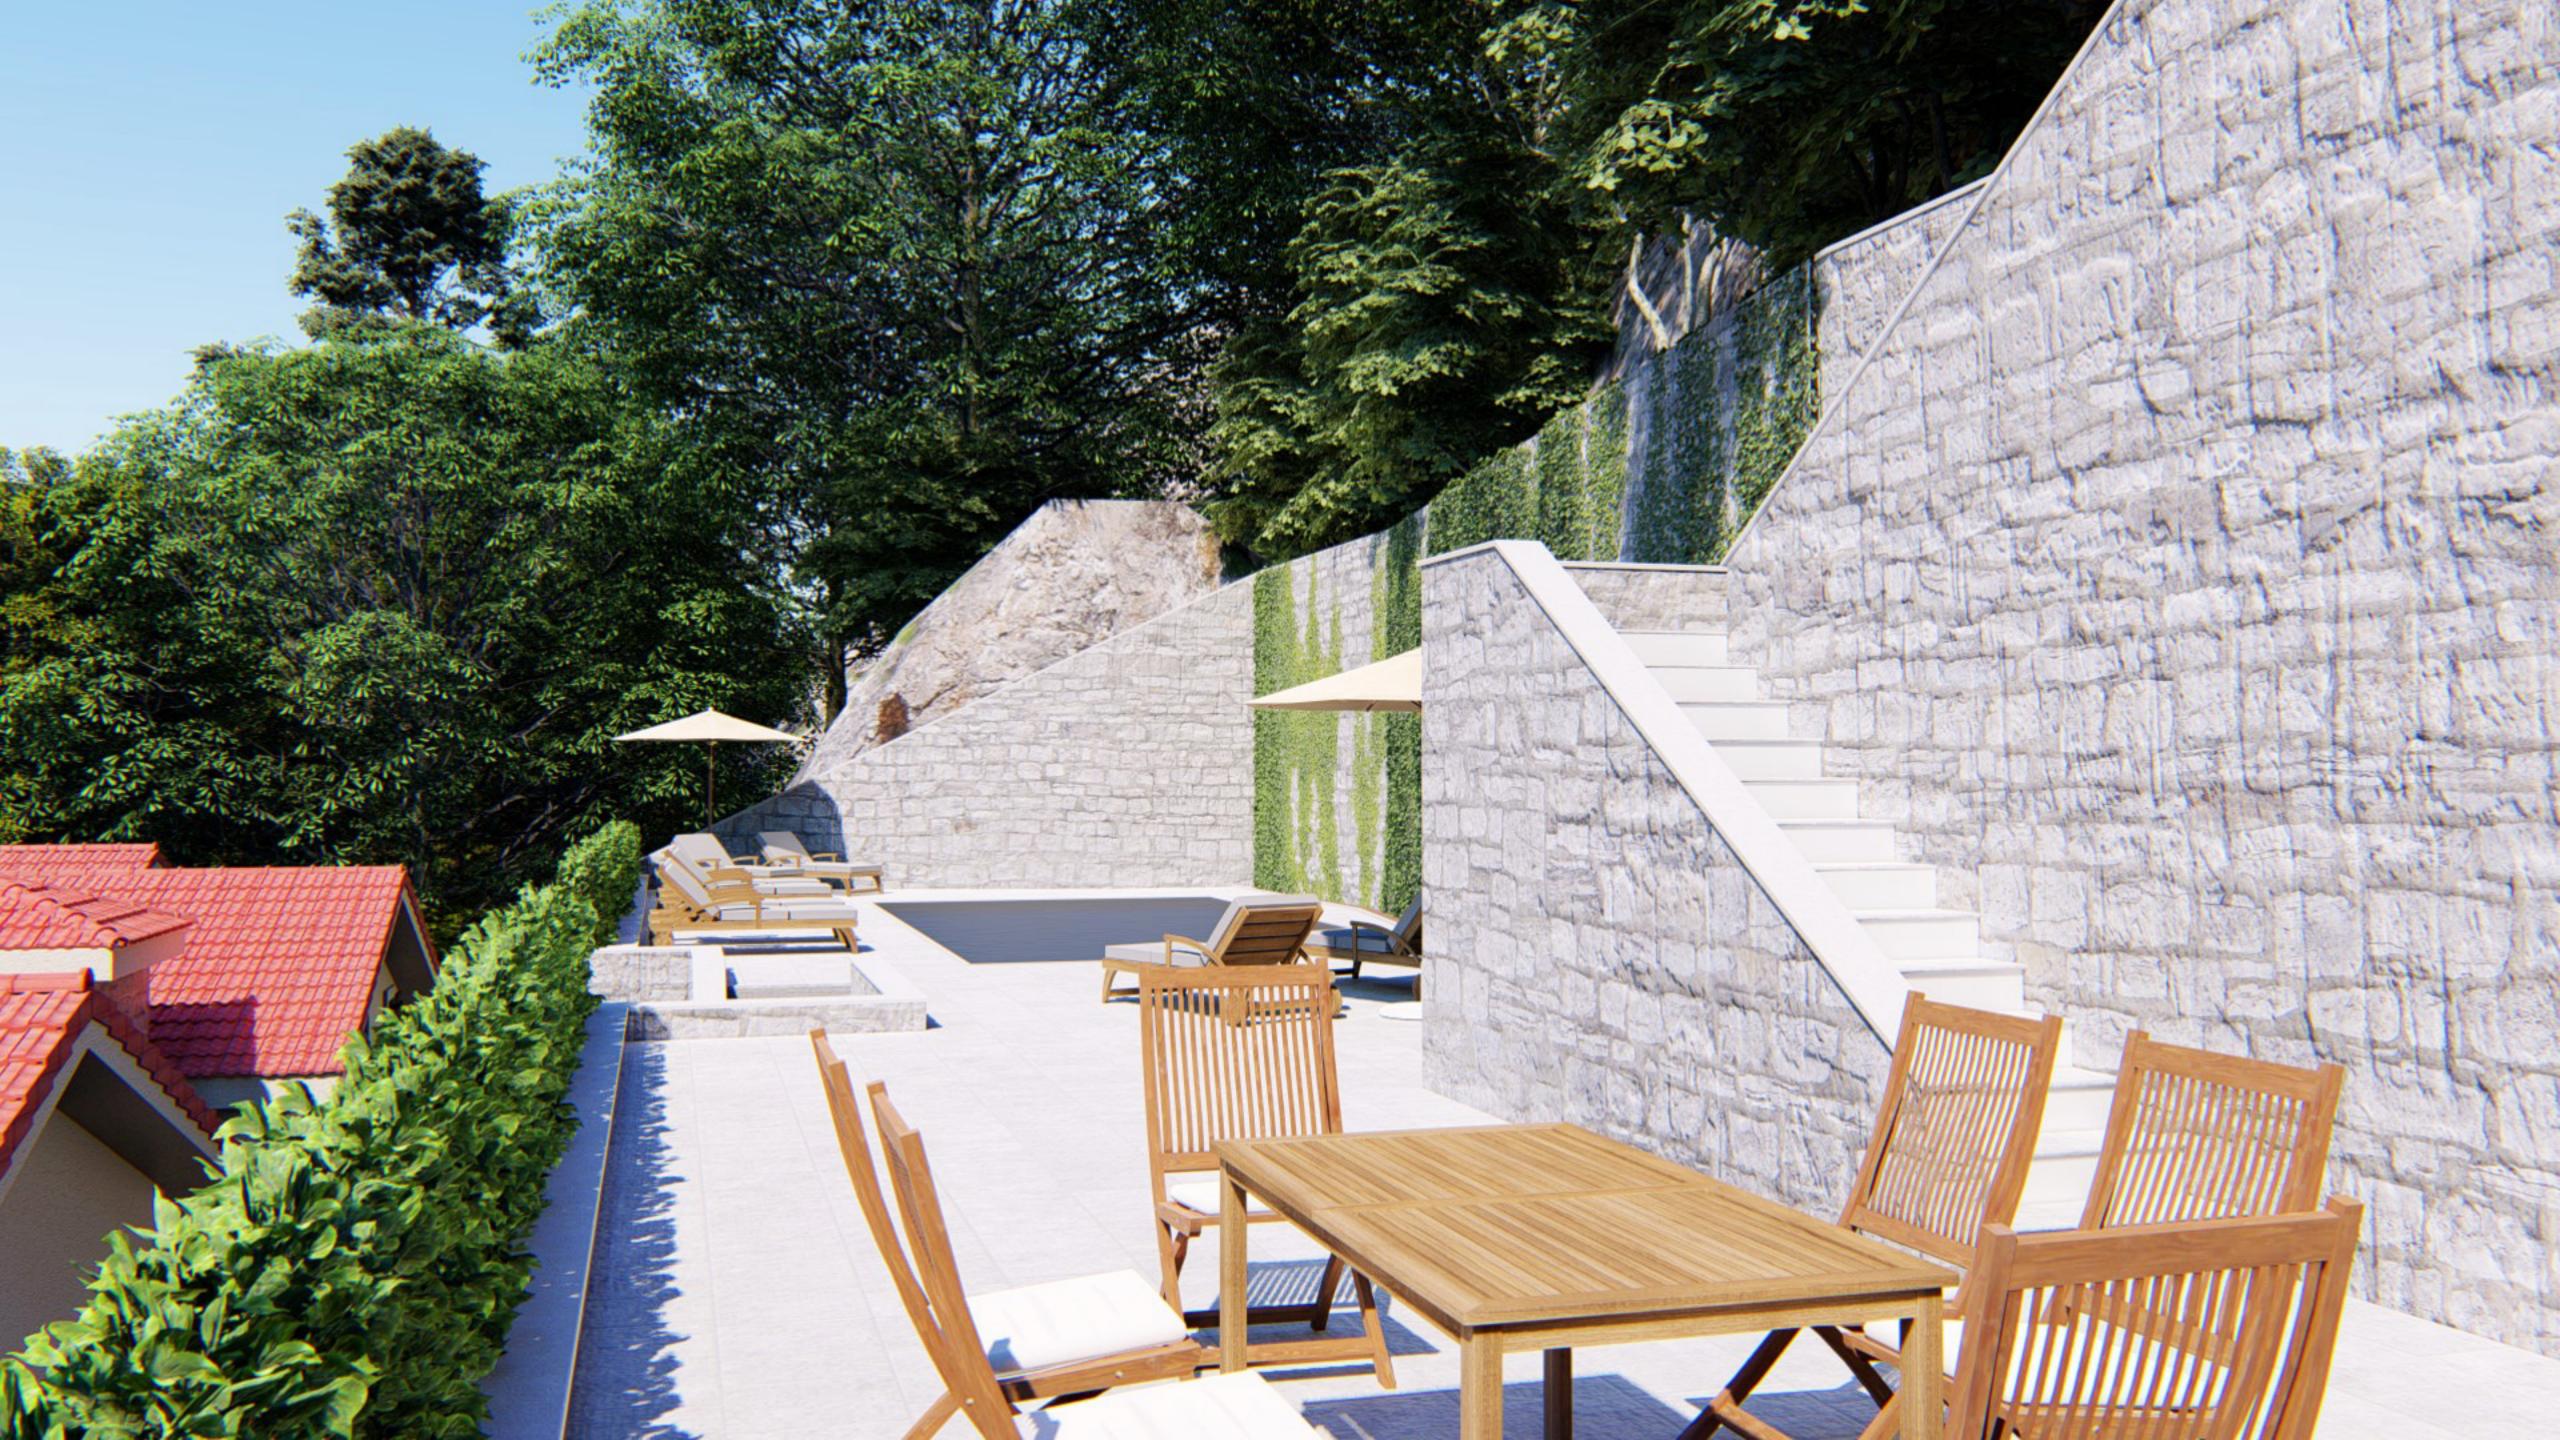

# The site is on the front line with wonderful sea and bay views.

Opatovo apartment complex - building 2 consists of 8 apartments, 10 underground garage lots and 4 parking places for visitors on the free plot area in front of the building.

The apartments sizes range from 63m2 - 98 m2 with a swimming pool.

The sales price starts from **4,000 eur/sqm** (VAT included).

This price includes: underground garage plot, usage of 25 sqm on the mooring at the beachfront nearby building and pool.