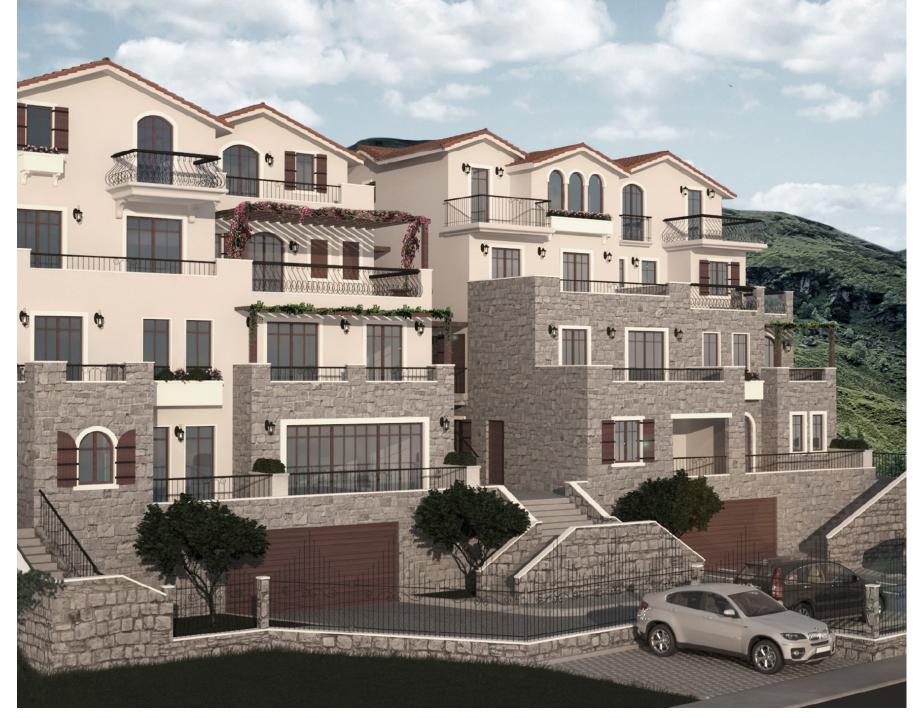

# **OPATOVO COMPLEX**

Opatovo apartment complex has a prime location in the calm area of Tivat Municipality.

In front of the complex is the well-connected road, the site is only several minutes from the Kamenari - Lepetane ferry and Porto Montenegro.

# The site is on the front line with wonderful sea and bay views.

Opatovo apartment complex - building 2 consists of 8 apartments, 10 underground garage lots and 4 parking places for visitors on the free plot area in front of the building.

The apartments sizes range from 63m2 - 98 m2 with a swimming pool.

The sales price starts from **4,000 eur/sqm** (VAT included).

This price includes: underground garage plot, usage of 25 sqm on the mooring at the beachfront nearby building and pool.