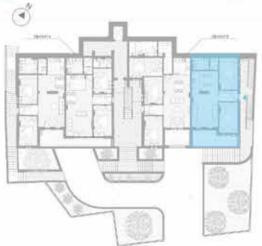

#### THREE BEDROOM APARTMENT

# APARTMENT 1 GROUND FLOOR

INTERNAL AREA 96,50 m<sup>2</sup>

#### PRICE 386,000 €