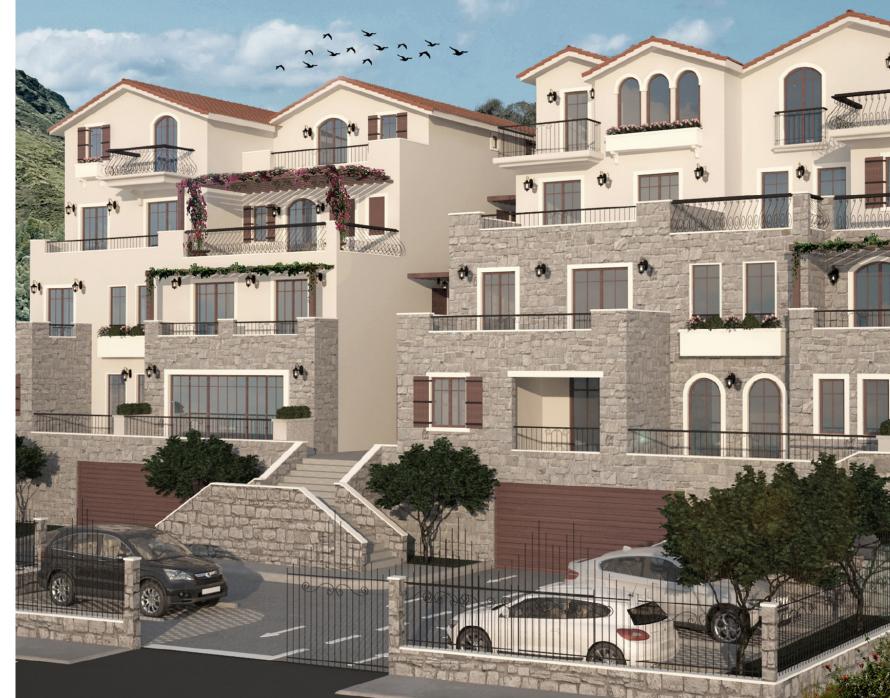

# **OPATOVO COMPLEX**

Opatovo apartment complex has a prime location in the calm area of Tivat Municipality.

In front of the complex is the well-connected road, the site is only several minutes from the Kamenari - Lepetane ferry and Porto Montenegro.

# The site is on the front line with wonderful sea and bay views.

Opatovo apartment complex - building 2 consists of 8 apartments, 10 underground garage lots and 4 parking places for visitors on the free plot area in front of the building.

The apartments sizes range from 63m2 - 98 m2 with a swimming pool.

The sales price starts from **4,000 eur/sqm** (VAT included).

This price includes: underground garage plot, usage of 25 sqm on the mooring at the beachfront nearby building and pool.