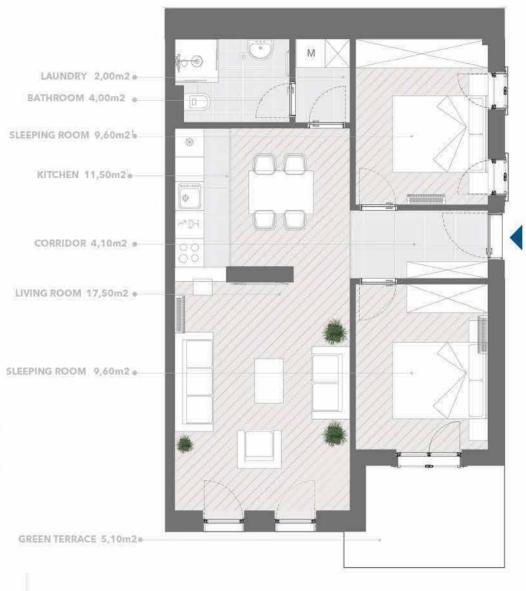

# APARTMENT 4 FIRST FLOOR

INTERNAL AREA 58,30 m<sup>2</sup>

GREEN TERRACE 5,10 m<sup>2</sup>

**PRICE 253,600 €** 