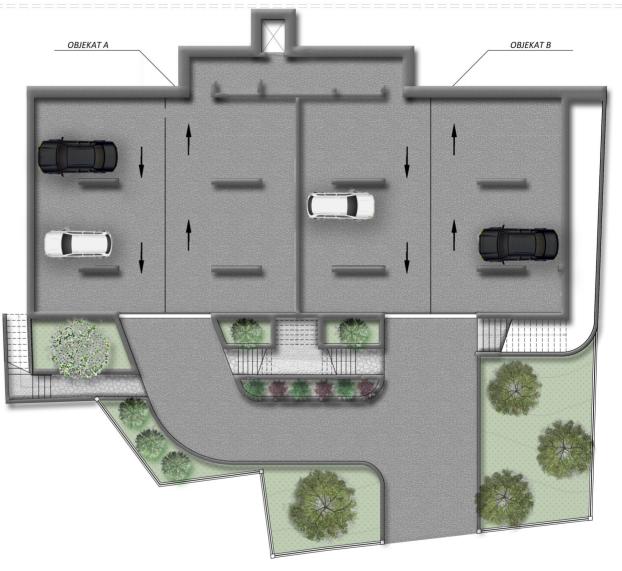

#### OSNOVA PODRUMA

#### LEGENDA POVRŠINA

OBJEKAT A
OBJEKAT B

NETO POVRŠINA **191,20m²** BR. PARKING MJESTA **10** 

NETO POVRŠINA **190,30m²** BR. PARKING MJESTA **10** 