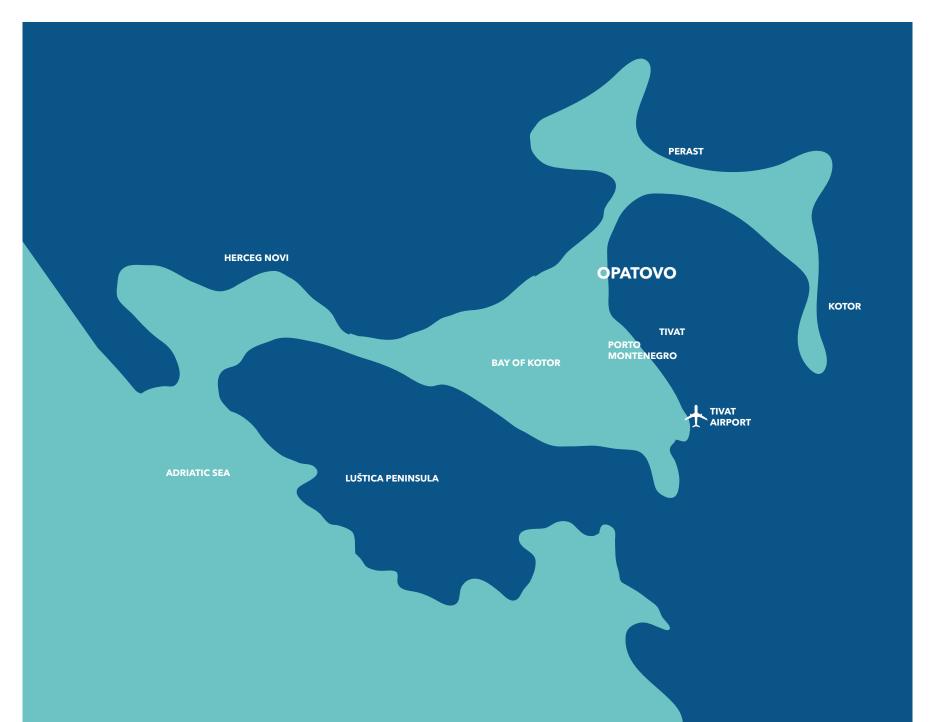

# **OPATOVO COMPLEX**

Opatovo apartment complex has a prime location in the calm area of Tivat Municipality.

In front of the complex is the well-connected road, the site is only several minutes from the Kamenari - Lepetane ferry and Porto Montenegro.