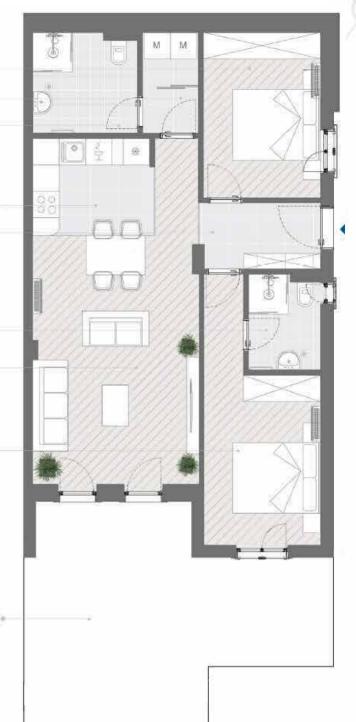

# APARTMENT 1 GROUND FLOOR

INTERNAL AREA 96,50 m<sup>2</sup>

#### PRICE 386,000 €