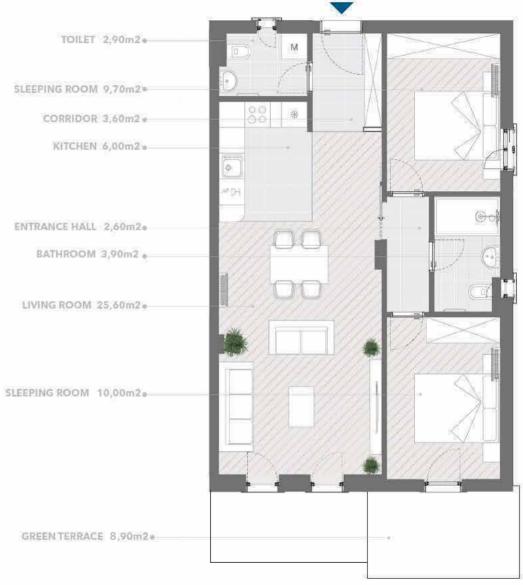

# APARTMENT 8 THIRD FLOOR

INTERNAL AREA 64.30 m<sup>2</sup>

GREEN TERRACE 8.90 m<sup>2</sup>

**PRICE 292,800 €** 

# APARTMENT 7 THIRD FLOOR

INTERNAL AREA 69,40 m<sup>2</sup>

GREEN TERRACE 4,90 m²