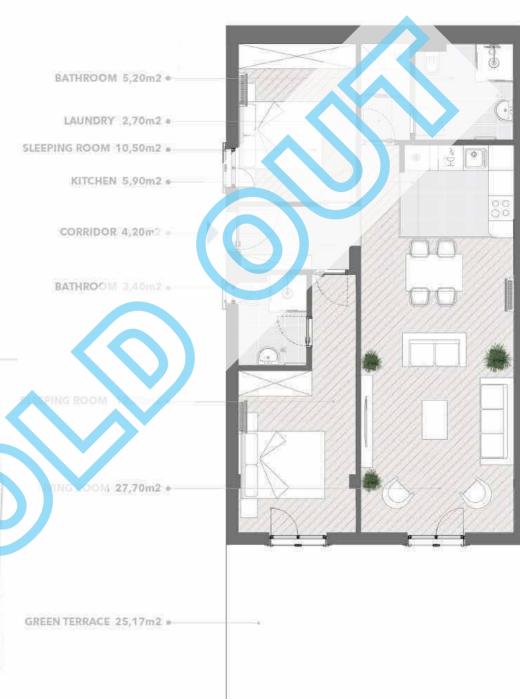

#### APARTMENT 5 SECOND FLOOR

INTERNAL AREA
72.80 m<sup>2</sup>

GREEN TERRACE 25.17 m<sup>2</sup>

#### PRICE 391,880 €