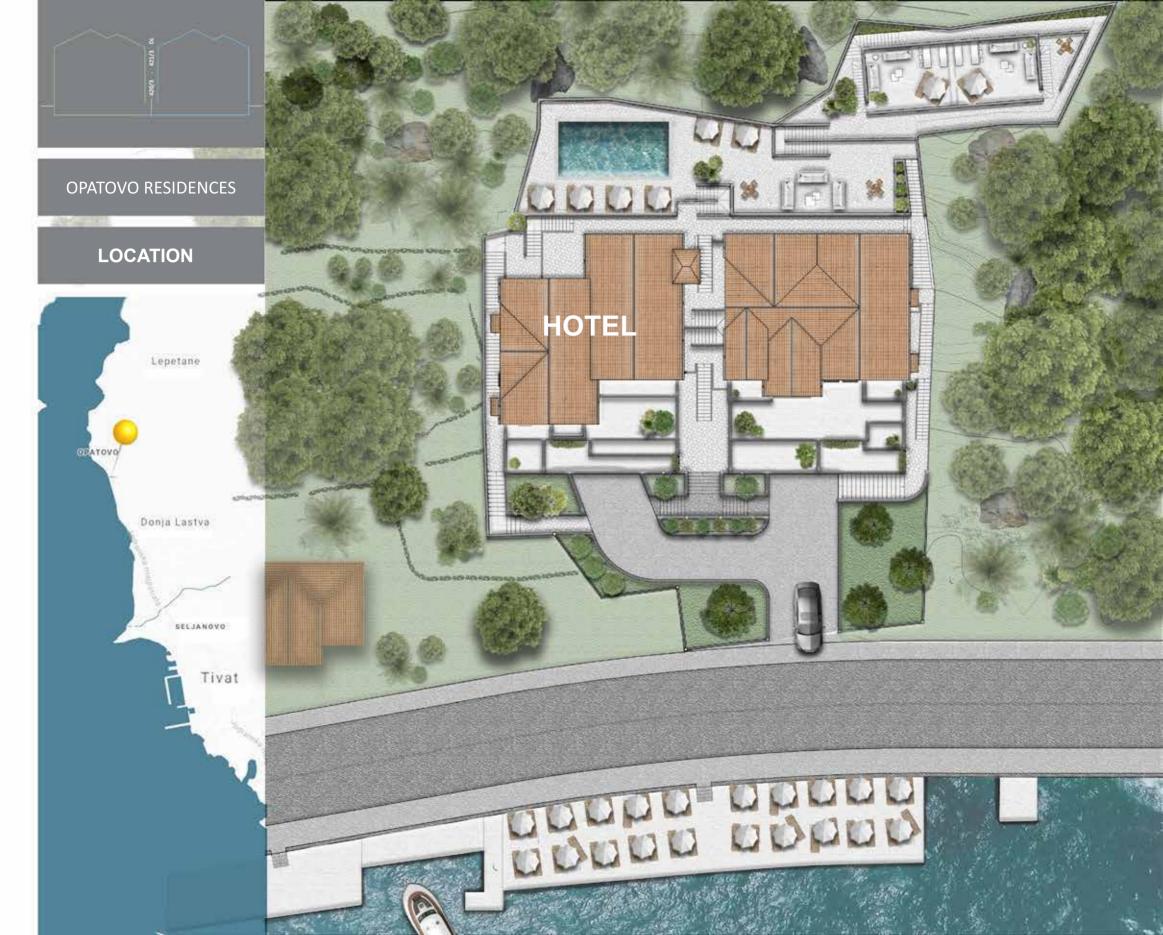

# **OPATOVO COMPLEX**

Opatovo apartment complex has a prime location in the calm area of Tivat Municipality.

In front of the complex is the well-connected road, the site is only several minutes from the Kamenari - Lepetane ferry and Porto Montenegro.

# The site is on the front line with wonderful sea and bay views.

Opatovo apartment complex - building 2 consists of 8 apartments, 10 underground garage lots and 4 parking places for visitors on the free plot area in front of the building.

The apartments sizes range from 63m2 - 98 m2 with a swimming pool.

The sales price starts from **4,000 eur/sqm** (VAT included).

This price includes: underground garage plot, usage of 25 sqm on the mooring at the beachfront nearby building and pool.