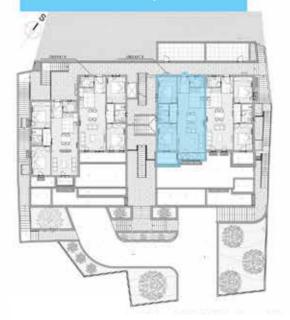

# The site is on the front line with wonderful sea and bay views.

Opatovo apartment complex - building 2 consists of 8 apartments, 10 underground garage lots and 4 parking places for visitors on the free plot area in front of the building.

The apartments sizes range from 63m2 - 98 m2 with a swimming pool.

The sales price starts from **4,000 eur/sqm** (VAT included).

This price includes: underground garage plot, usage of 25 sqm on the mooring at the beachfront nearby building and pool.